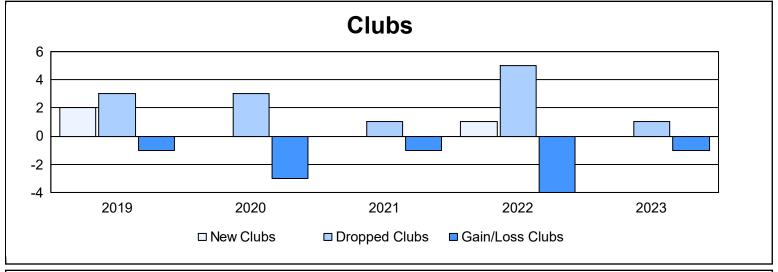

| Year      | New<br>Clubs | Dropped<br>Clubs | Gain/<br>Loss<br>Clubs | New<br>Members | Charter<br>Members | Reinstate<br>Members | Transfer<br>Members | Total<br>Member<br>Added | Total<br>Members<br>Dropped | Gain/<br>Loss<br>Members |
|-----------|--------------|------------------|------------------------|----------------|--------------------|----------------------|---------------------|--------------------------|-----------------------------|--------------------------|
| 2018-2019 | 2            | 3                | -1                     | 241            | 63                 | 52                   | 7                   | 363                      | 389                         | -26                      |
| 2019-2020 | 0            | 3                | -3                     | 235            | 1                  | 9                    | 21                  | 266                      | 350                         | -84                      |
| 2020-2021 | 0            | 1                | -1                     | 411            | 12                 | 25                   | 11                  | 459                      | 256                         | 203                      |
| 2021-2022 | 1            | 5                | -4                     | 347            | 37                 | 36                   | 7                   | 427                      | 380                         | 47                       |
| 2022-2023 | 0            | 1                | -1                     | 300            | 3                  | 53                   | 7                   | 363                      | 359                         | 4                        |
| Average   | 1            | 3                | -2                     | 307            | 23                 | 35                   | 11                  | 376                      | 347                         | 29                       |